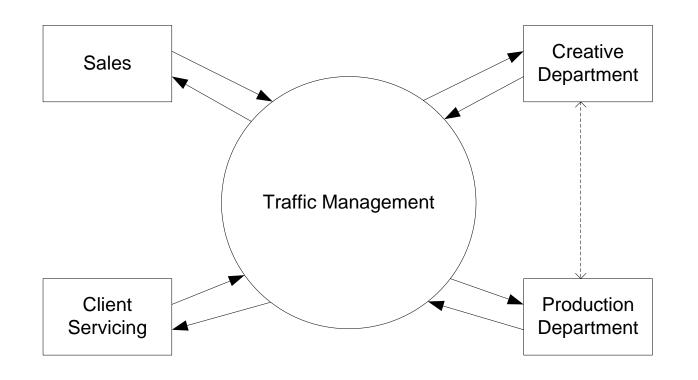

## Proposed System Changes For

JAWA Software Systems

The Art of Technology

JAWA Software Money & Markets Task Management System

## Proposed System Changes Workflow Summary

JAWA Software Systems

## Proposed System Changes

Workflow Summary

Click Here To Go Back To Profile