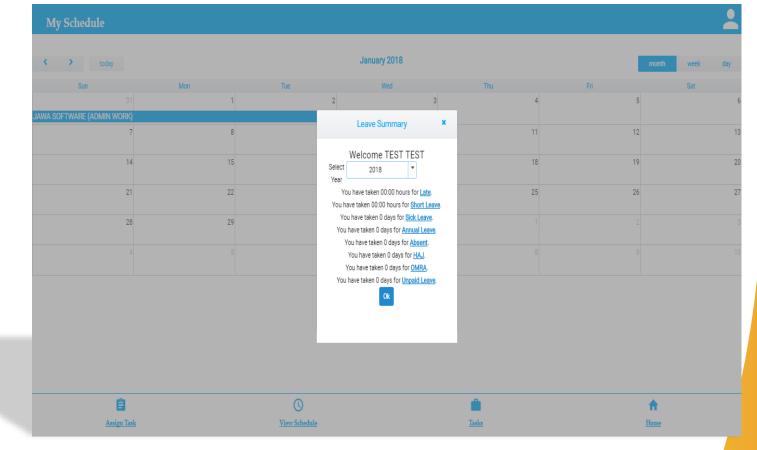

## Check the schedule of any employee in the company including daily productive hours

JAWA Software Systems

The Art of Technology

**JAWA Software** Money & Markets Task Management System