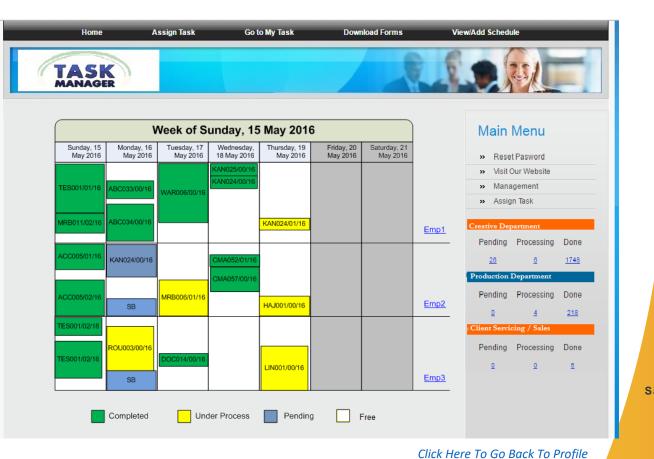

## Check the schedule of any employee in the company including daily productive hours

JAWA Software Systems

The Art of Technology

**JAWA Software** Money & Markets Task Management System

## Zoom down on any day in the employee schedule and check the daily activities

JAWA Software **Systems** 

ERP

**Financial** Accounting

Consulting POS CRM+

## Graph employee productivity and teamwork

JAWA Software Systems

- Monitor customer / project activities including:
- 1) Pending work
- 2) Under processing tasks
- 3) Done / completed tasks
- 4) Total time spent