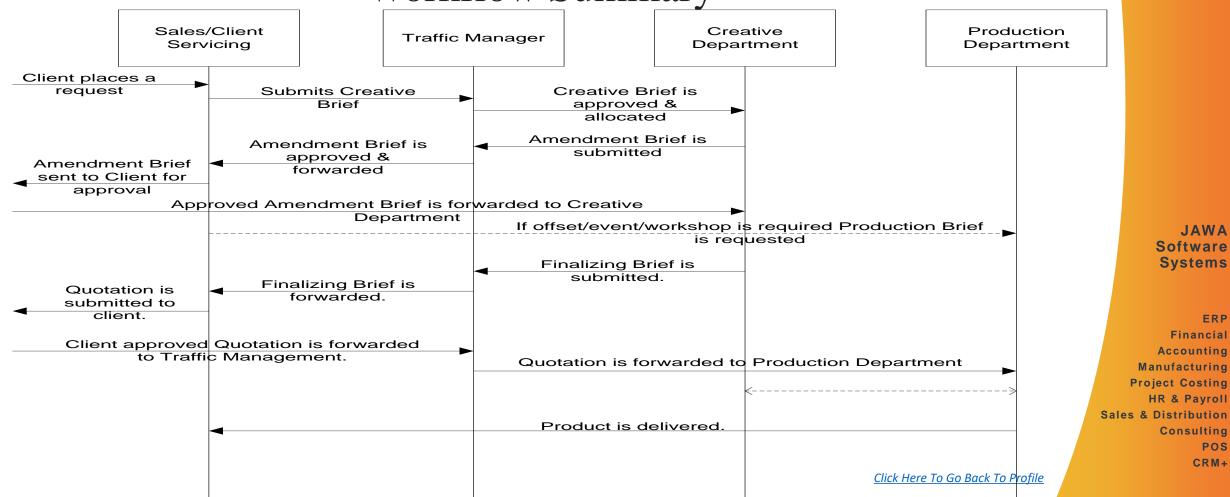

## Proposed System Changes For

JAWA Software Systems

The Art of Technology

JAWA Software Money & Markets Task Management System

## Proposed System Changes Workflow Summary

JAWA Software Systems

## Proposed System Changes

Workflow Summary

Click Here To Go Back To Profile