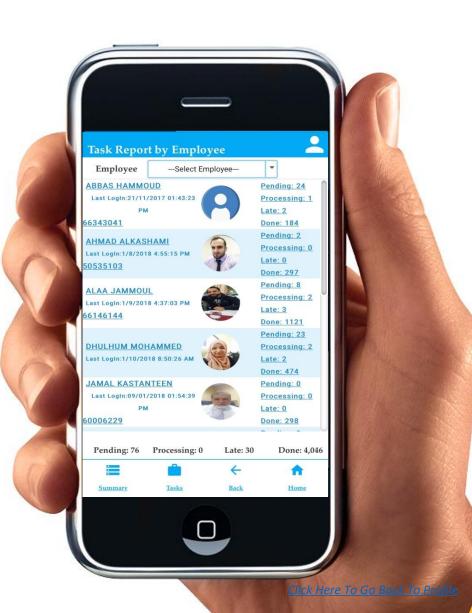

÷

Back

Click Here To Go Back To Profile

- View each employee activities including:
- Pending Tasks
  Under Processing Tasks
  Late Tasks

JAWA Software Systems

Accounting

Consulting POS CRM+

Manufacturing