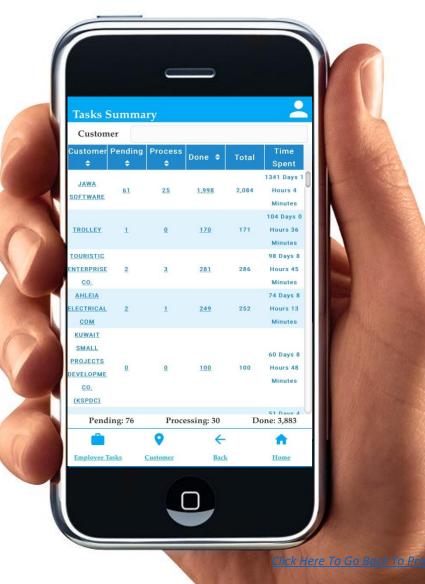

## Graph employee productivity and teamwork

JAWA Software Systems

- Monitor customer / project activities including:
- 1) Pending work
- 2) Under processing tasks
- 3) Done / completed tasks
- 4) Total time spent