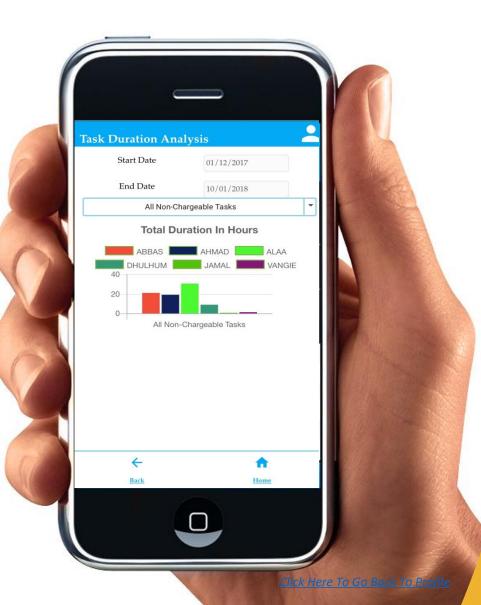

## Graph employee productivity and teamwork

JAWA Software Systems

- Monitor customer / project activities including:
- 1) Pending work
- 2) Under processing tasks
- 3) Done / completed tasks
- 4) Total time spent